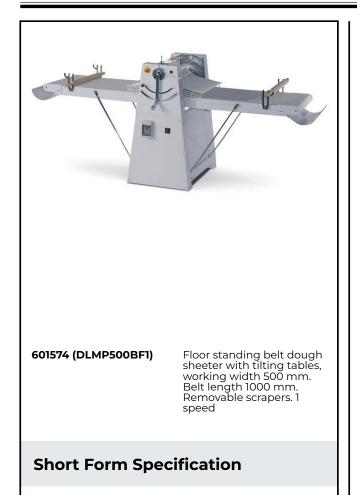

## Dough sheeters Dough Sheeter, floor standing belt, 1 Speed - 500 mm

#### <u>Item No.</u>

Floor standing belt dough sheeter. 1 speed. Working width 500mm and 2 working belts 1000mm in length. Rolling direction can be inverted by the movement of a joystick. Cylinders can be regulated from 0,1 to 34mm in thickness. Chromium plated steel rollers (60mm diam.) Smooth surfaces are painted white. The upper and lower roller scrapers are easily removable for cleaning. The slides can be raised to save space. The belts can be removed for washing. Safety grating is hinged on the structure and equipped with a safety micro-switch to avoid injury. If the gratings are raised over a dangerous level the motor will stop. Flour container fixed on the top of the machine. Emergency stop button with lock and manual re-start ensures the cylinders stop immediately guaranteeing operator safety. Remote foot pedal to change rolling direction is available as an optional accessory.

### **Main Features**

- Belt dough sheeter for large productions.
- Working width of 500 mm and belt 1000 mm in length.
- Rolling direction may be inverted by moving a joystick.
- Ergonomic controls situated very close together and designed to suit natural movements.
- Flour container fixed on the top of the machine.
- Safety grids hinged to the structure, equipped with a safety micro-switch against injury.
- Motor stops if gratings are raised to a dangerous level.
- Emergency stop button with lock and manual re-start to ensure cylinder halt for added operator safety.
- General electrical protection by fuses.
- Motor protected by a circuit breaker.
- Remote foot pedal to change rolling direction, available as optional accessory.