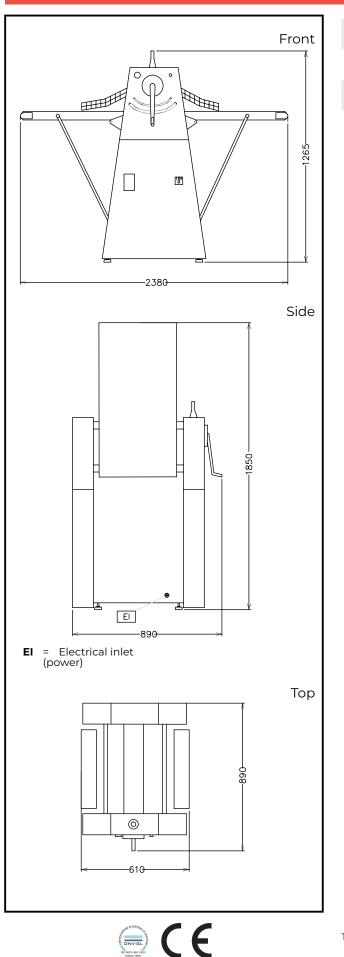

# Dough sheeters Dough Sheeter, floor standing belt, 1 Speed - 500 mm

| Electric                                            |                                    |
|-----------------------------------------------------|------------------------------------|
| Supply voltage:<br>Total Watts:                     | 230/400 V/3 ph/50/60 Hz<br>0.75 kW |
| Key Information:                                    |                                    |
| External dimensions,<br>Width:                      | 2380 mm                            |
| External dimensions,<br>Depth:                      | 890 mm                             |
| External dimensions,<br>Height:<br>Net weight (kg): | 1265 mm<br>160                     |